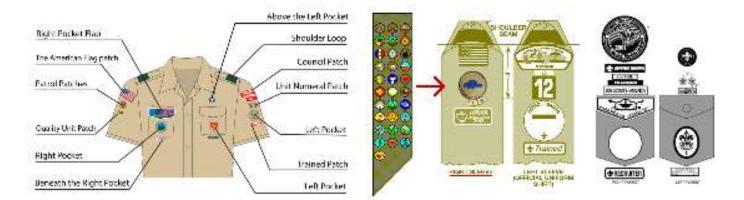

## Troop 899 Uniform inspection Sheet

| Uniform in neat condition – 45 points |                         | ☐ Correct Pants or Shorts — 10 points |                              |                                          |
|---------------------------------------|-------------------------|---------------------------------------|------------------------------|------------------------------------------|
| <ul><li>Patches sewn</li></ul>        | on correctly in correct |                                       |                              | No gym shorts/basketball pants           |
| locations                             |                         |                                       |                              | Belt worn if belt loops                  |
| ☐ Correct epaule                      | ets                     |                                       | Merit badge sash – 10 points |                                          |
| ☐ Council Strip P                     | atch                    |                                       |                              | Eagle required badges sewn down          |
| <ul><li>Patrol patch</li></ul>        |                         |                                       |                              | middle, neat, clean, nothing falling off |
| ☐ Unit numbers                        |                         |                                       |                              | Worn correctly                           |
| □ Correct rank p                      | atch                    |                                       | Good F                       | Posture – 5 points                       |
| <ul><li>Nothing additi</li></ul>      | onal                    |                                       | Clean F                      | Face, hands fingernails – 5 points       |
| <ul><li>Position patch</li></ul>      | /trained patch          |                                       | Shoes -                      | – 5 points                               |
| □ Uniform tucke                       | d in                    |                                       |                              | Clean with Laces tied                    |
| ☐ Neckerchief – 10 points             |                         |                                       |                              | Socks                                    |